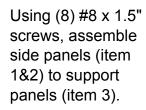

### **VERTICAL BIN**

assembly instructions

| BOM   |      |                                |
|-------|------|--------------------------------|
| ITEM# | QTY. | TITLE                          |
| 1     | 1    | SIDE PANEL FLOOR STAND - RIGHT |
| 2     | 1    | SIDE PANEL FLOOR STAND - LEFT  |
| 3     | 2    | SUPPORT PANEL FLOOR STAND      |
| 4     | 12   | FLAT HEAD SCREW #8 x 1.5"      |
| 5     | 4    | FLAT HEAD SCREW #8 x .5"       |
| 6     | 1    | Bin Assembly, Bakery/Wine Bin  |
| 7     | 1    | LIQUOR DISPLAY SIGN BRACKET    |
| 8     | 1    | LIQUOR DISPLAY SIGN            |



STEP

# ASSEMBLE FLOOR STAND





## PLACE BIN ON FLOOR STAND





## CONNECT BIN TO FLOOR STAND



Using (4) #8 x 1.5" screws, attach bin to floor stand



#### ATTACH SIGN HEADER



Using (4) #8 x .5" screws, attach Sign (item 8) and Bracket (item 7) to Bin.

**INCLUDED IN** 

**CONTAINER**