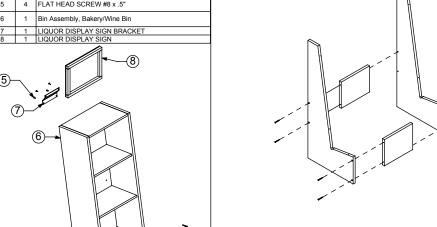

### **VERTICAL BIN**

assembly instructions

| BOM   |      |                                |
|-------|------|--------------------------------|
| ITEM# | QTY. | TITLE                          |
| 1     | 1    | SIDE PANEL FLOOR STAND - RIGHT |
| 2     | 1    | SIDE PANEL FLOOR STAND - LEFT  |
| 3     | 2    | SUPPORT PANEL FLOOR STAND      |
| 4     | 12   | FLAT HEAD SCREW #8 x 1.5"      |
| 5     | 4    | FLAT HEAD SCREW #8 x .5"       |
| 6     | 1    | Bin Assembly, Bakery/Wine Bin  |
| 7     | 1    | LIQUOR DISPLAY SIGN BRACKET    |
| 8     | 1    | LIQUOR DISPLAY SIGN            |

#### ATTACH SIGN HEADER

Using (4) #8 x .5" screws, attach Sign (item 8) and Bracket (item 7) to Bin.

**INCLUDED IN** 

**CONTAINER**