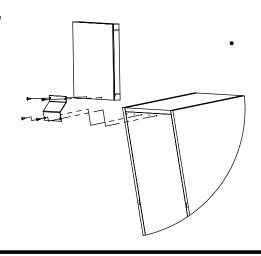

## PLACE BIN ON FLOOR STAND

## CONNECT BIN TO FLOOR STAND

Using (4) #8 x 1.5" screws, attach bin to floor stand

#### ATTACH SIGN HEADER

Using (4) #8 x .5" screws, attach Sign (item 8) and Bracket (item 7) to Bin.

**INCLUDED IN** 

**CONTAINER**