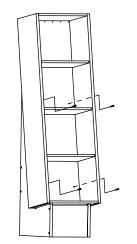

## CONNECT BIN TO FLOOR STAND

Using (4) #8 x 1.5" screws, attach bin to floor stand