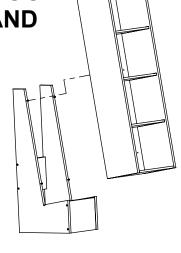

### **VERTICAL BIN**

assembly instructions

| BOM   |      |                                |
|-------|------|--------------------------------|
| ITEM# | QTY. | TITLE                          |
| 1     | 1    | SIDE PANEL FLOOR STAND - RIGHT |
| 2     | 1    | SIDE PANEL FLOOR STAND - LEFT  |
| 3     | 2    | SUPPORT PANEL FLOOR STAND      |
| 4     | 12   | FLAT HEAD SCREW #8 x 1.5"      |
| 5     | 4    | FLAT HEAD SCREW #8 x .5"       |
| 6     | 1    | Bin Assembly, Bakery/Wine Bin  |
| 7     | 1    | LIQUOR DISPLAY SIGN BRACKET    |
| 8     | 1    | LIQUOR DISPLAY SIGN            |



STEP

# ASSEMBLE FLOOR STAND





## PLACE BIN ON FLOOR STAND





## CONNECT BIN TO FLOOR STAND



Using (4) #8 x 1.5" screws, attach bin to floor stand



#### ATTACH SIGN HEADER



Using (4) #8 x .5" screws, attach Sign (item 8) and Bracket (item 7) to Bin.

**INCLUDED IN** 

**CONTAINER**