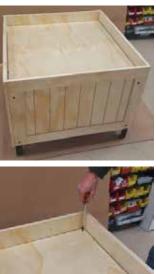

## WOOD ORCHARD BIN (CLASSIC) assembly instructions

<sup>STEP</sup>

Install 1 Side Panel with Legs (A) to the open side of the assembly from previous steps. Line up the holes in the metal legs to the holes in the 2 Side Panels no legs (B) and use 4 long Screws

With the help of a second person, flip the bin upward so that it is resting on the Levelors. Using a screw driver, check that all 16 screws (4 per side) are tight.

to secure the Bottom Shelf in place.

STEP