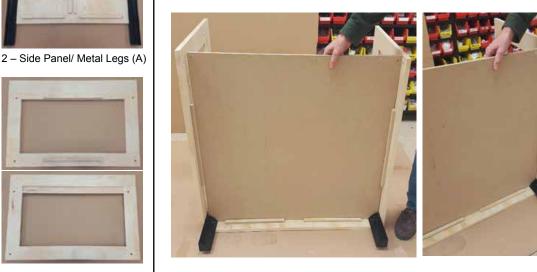

2 – Side Panel No Legs (B)

1201 Kirk Street Elk Grove Village, IL 60007 CUSTOMER SERVICE: 1-800-211-9646 Size: 36x36x30 (8038190690) & 36x36x36 (8038190790)

## WOOD ORCHARD BIN (CLASSIC) assembly instructions

<sup>STEP</sup>

Install 1 Side Panel with Legs (A) to the open side of the assembly from previous steps. Line up the holes in the metal legs to the holes in the 2 Side Panels no legs (B) and use 4 long Screws

STEP 5

Install 4 Levelors to the threaded inserts in the metal legs.

Insert Center Divider (D) into the cleats and slide it all the way into the bin.

Insert Center Divider (D) into the cleats and slide it all the way into the bin.