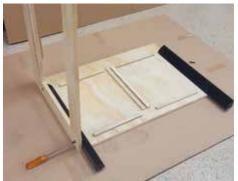

STEP 5

Install 4 Levelors to the threaded inserts in the metal legs.

Insert Center Divider (D) into the cleats and slide it all the way into the bin.

Insert Center Divider (D) into the cleats and slide it all the way into the bin.