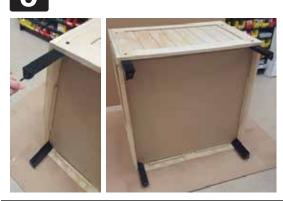

With the help of a second person, flip the bin upward so that it is resting on the Levelors. Using a screw driver, check that all 16 screws (4 per side) are tight.

to secure the Bottom Shelf in place.

STEP

STEP 5

Install 4 Levelors to the threaded inserts in the metal legs.

Insert Center Divider (D) into the cleats and slide it all the way into the bin.

Insert Center Divider (D) into the cleats and slide it all the way into the bin.