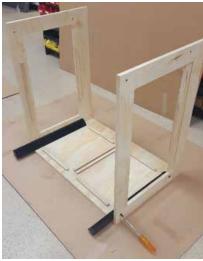

2 - Top / Bottom Shelf (C)

Insert Liner (E)

Center Divider (D)

Attach 1 Side Panel No Legs (B) using 2 Long Screws with a screw driver to the opposite side of the Side Panel with Legs (A).

Slide 1 Top/Bottom Shelf (C) from the open end into the cleats of the side panels (A) & (B).

## WOOD ORCHARD BIN (CLASSIC) assembly instructions

<sup>STEP</sup>

Install 1 Side Panel with Legs (A) to the open side of the assembly from previous steps. Line up the holes in the metal legs to the holes in the 2 Side Panels no legs (B) and use 4 long Screws