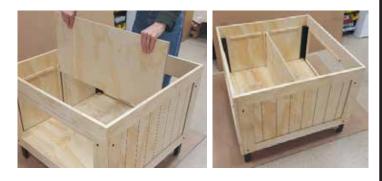

2 - Top / Bottom Shelf (C)

Insert Liner (E)

Center Divider (D)

Attach 1 Side Panel No Legs (B) using 2 Long Screws with a screw driver to the opposite side of the Side Panel with Legs (A).

Slide 1 Top/Bottom Shelf (C) from the open end into the cleats of the side panels (A) & (B).

Use 4 long

screws (1 in

each corner)

**STEP 9** Drop the Top Shelf (C) into position and secure with 4 long screws.

Drop into place the

STEP

screws (included). Line up the holes of the handle with the pilot holes provided. Do not Over Tighten. These are Decorative Handles Only.