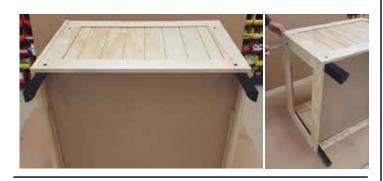

Use 4 long

screws (1 in

each corner)

**STEP 9** Drop the Top Shelf (C) into position and secure with 4 long screws.

Drop into place the

STEP

screws (included). Line up the holes of the handle with the pilot holes provided. Do not Over Tighten. These are Decorative Handles Only.

With the help of a second person, flip the bin upward so that it is resting on the Levelors. Using a screw driver, check that all 16 screws (4 per side) are tight.

to secure the Bottom Shelf in place.

STEP