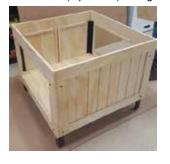

STEP 5

Install 4 Levelors to the threaded inserts in the metal legs.

Insert Center Divider (D) into the cleats and slide it all the way into the bin.

Insert Center Divider (D) into the cleats and slide it all the way into the bin.

2 - Top / Bottom Shelf (C)

Insert Liner (E)

Center Divider (D)

Attach 1 Side Panel No Legs (B) using 2 Long Screws with a screw driver to the opposite side of the Side Panel with Legs (A).

Slide 1 Top/Bottom Shelf (C) from the open end into the cleats of the side panels (A) & (B).