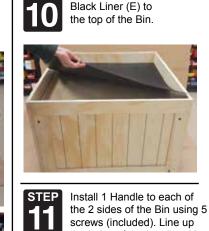

Use 4 long

screws (1 in

each corner)

**STEP 9** Drop the Top Shelf (C) into position and secure with 4 long screws.

Drop into place the

STEP

screws (included). Line up the holes of the handle with the pilot holes provided. Do not Over Tighten. These are Decorative Handles Only.