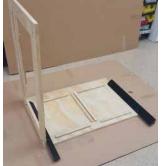

With the help of a second person, flip the bin upward so that it is resting on the Levelors. Using a screw driver, check that all 16 screws (4 per side) are tight.

to secure the Bottom Shelf in place.

STEP