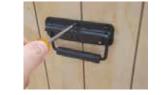

Use 4 long

screws (1 in

each corner)

**STEP 9** Drop the Top Shelf (C) into position and secure with 4 long screws.

Drop into place the

STEP

screws (included). Line up the holes of the handle with the pilot holes provided. Do not Over Tighten. These are Decorative Handles Only.