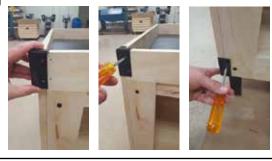

## WOOD ORCHARD BIN (CLASSIC) assembly instructions

<sup>STEP</sup>

Install 1 Side Panel with Legs (A) to the open side of the assembly from previous steps. Line up the holes in the metal legs to the holes in the 2 Side Panels no legs (B) and use 4 long Screws