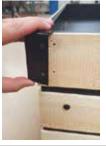

## VINTAGE ORCHARD BIN

assembly instructions

Install 1 Side Panel with Legs (A) to the open side of the assembly from previous steps. Line up the holes in the metal legs to the holes in the 2 Side Panels no legs (B) and use 4 long Screws