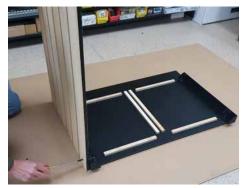

Attach 1 Side Panel No Legs (B) using 2 Long Screws with a screw driver to the opposite side of the Side Panel with Legs (A).

STEP 3

Slide 1 Top/Bottom Shelf (C) from the open end into the cleats of the side panels (A) & (B).

Install 4 Casters to the threaded inserts in the metal legs.

Insert Center Divider (D) into the cleats and slide it all the way into the bin.

Drop the Top Shelf (C) into position and secure with 4 long screws.