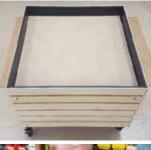

Drop into place the Black Liner (E) to the top of the Bin.

Install 1 Handle to each of the 4 sides of the Bin using 5 screws (included). Line up the holes of the handle with the pilot holes provided. Do not Over Tighten. These are Decorative Handles Only.