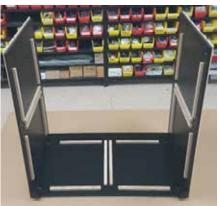

Install 4 Casters to the threaded inserts in the metal legs.

Insert Center Divider (D) into the cleats and slide it all the way into the bin.

Drop the Top Shelf (C) into position and secure with 4 long screws.

Insert Center Divider (D) into the cleats and slide it all the way into the bin.

Assemby Complete