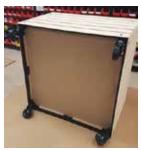

With the help of a second person,

flip the bin upward so that it is

resting on the casters. Using a

screw driver, check that all 16

screws (4 per side) are tight.

Install 4 Casters to the threaded inserts in the metal legs.

Install 4 Casters to the threaded inserts in the metal legs.

Insert Center Divider (D) into the cleats and slide it all the way into the bin.

Drop the Top Shelf (C) into position and secure with 4 long screws.