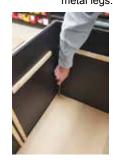

## VINTAGE ORCHARD BIN

assembly instructions

Install 1 Side Panel with Legs (A) to the open side of the assembly from previous steps. Line up the holes in the metal legs to the holes in the 2 Side Panels no legs (B) and use 4 long Screws