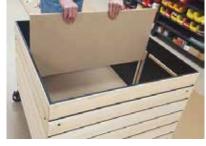

Install 4 Casters to the threaded inserts in the metal legs.

Insert Center Divider (D) into the cleats and slide it all the way into the bin.

Drop the Top Shelf (C) into position and secure with 4 long screws.

Drop into place the Black Liner (E) to the top of the Bin.

Install 1 Handle to each of the 4 sides of the Bin using 5 screws (included). Line up the holes of the handle with the pilot holes provided. Do not Over Tighten. These are Decorative Handles Only.

Insert Center Divider (D) into the cleats and slide it all the way into the bin.

Assemby Complete