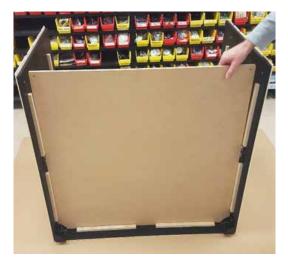

Drop into place the Black Liner (E) to the top of the Bin.

Install 1 Handle to each of the 4 sides of the Bin using 5 screws (included). Line up the holes of the handle with the pilot holes provided. Do not Over Tighten. These are Decorative Handles Only.