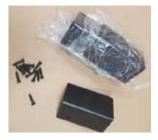

## Contents:

4 - Casters

4 – Decorative Side Handle (with Hardware, 20 Screws)

Center Divider (D)

Insert Liner (E)

8 – Black Metal Corner Protectors (with Hardware, 32 Screws

2 - Side Panel/ Metal Legs (A)

2 - Top / Bottom Shelf (C)

Insert Center Divider (D) into the cleats and slide it all the way into the bin.

Assemby Complete