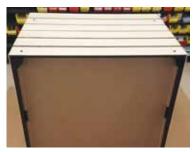

Attach 1 Side Panel No Legs (B) using 2 Long Screws with a screw driver to the opposite side of the Side Panel with Legs (A).

STEP 3

Slide 1 Top/Bottom Shelf (C) from the open end into the cleats of the side panels (A) & (B).

Install 4 Casters to the threaded inserts in the metal legs.

Insert Center Divider (D) into the cleats and slide it all the way into the bin.

Drop the Top Shelf (C) into position and secure with 4 long screws.