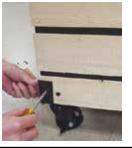

With the help of a second person,

flip the bin upward so that it is

resting on the casters. Using a

screw driver, check that all 16

screws (4 per side) are tight.

Install 4 Casters to the threaded inserts in the metal legs.