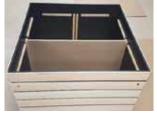

Install 4 Casters to the threaded inserts in the metal legs.

Insert Center Divider (D) into the cleats and slide it all the way into the bin.

Drop the Top Shelf (C) into position and secure with 4 long screws.

Insert Center Divider (D) into the cleats and slide it all the way into the bin.

Assemby Complete