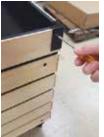

2 - Side Panel No Legs (B)

On flat surface, Lay 1 Side Panel with Legs (A) on flat surface so the metal legs are facing up. Attach 1 Side Panel No Legs (B) using 2 Long Screws with a screw driver.

STEP 2

Attach 1 Side Panel No Legs (B) using 2 Long Screws with a screw driver to the opposite side of the Side Panel with Legs (A).

STEP 3

Slide 1 Top/Bottom Shelf (C) from the open end into the cleats of the side panels (A) & (B).