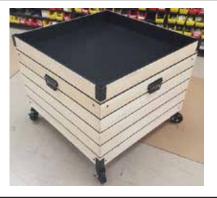

Drop into place the Black Liner (E) to the top of the Bin.

Install 1 Handle to each of the 4 sides of the Bin using 5 screws (included). Line up the holes of the handle with the pilot holes provided. Do not Over Tighten. These are Decorative Handles Only.