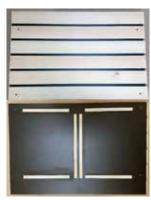

2 - Side Panel No Legs (B)

On flat surface, Lay 1 Side Panel with Legs (A) on flat surface so the metal legs are facing up. Attach 1 Side Panel No Legs (B) using 2 Long Screws with a screw driver.

STEP 2

Attach 1 Side Panel No Legs (B) using 2 Long Screws with a screw driver to the opposite side of the Side Panel with Legs (A).

STEP 3

Slide 1 Top/Bottom Shelf (C) from the open end into the cleats of the side panels (A) & (B).