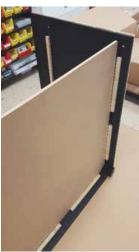

2 - Side Panel No Legs (B)

On flat surface, Lay 1 Side Panel with Legs (A) on flat surface so the metal legs are facing up. Attach 1 Side Panel No Legs (B) using 2 Long Screws with a screw driver.

STEP 2

Attach 1 Side Panel No Legs (B) using 2 Long Screws with a screw driver to the opposite side of the Side Panel with Legs (A).

STEP 3

Slide 1 Top/Bottom Shelf (C) from the open end into the cleats of the side panels (A) & (B).