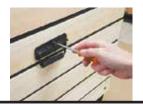

Drop into place the Black Liner (E) to the top of the Bin.

Install 1 Handle to each of the 4 sides of the Bin using 5 screws (included). Line up the holes of the handle with the pilot holes provided. Do not Over Tighten. These are Decorative Handles Only.