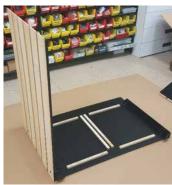

2 - Side Panel No Legs (B)

On flat surface, Lay 1 Side Panel with Legs (A) on flat surface so the metal legs are facing up. Attach 1 Side Panel No Legs (B) using 2 Long Screws with a screw driver.

STEP 2

Attach 1 Side Panel No Legs (B) using 2 Long Screws with a screw driver to the opposite side of the Side Panel with Legs (A).

STEP 3

Slide 1 Top/Bottom Shelf (C) from the open end into the cleats of the side panels (A) & (B).