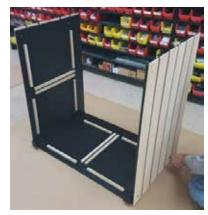

## VINTAGE ORCHARD BIN

assembly instructions

Install 1 Side Panel with Legs (A) to the open side of the assembly from previous steps. Line up the holes in the metal legs to the holes in the 2 Side Panels no legs (B) and use 4 long Screws

With the help of a second person,

flip the bin upward so that it is

resting on the casters. Using a

screw driver, check that all 16

screws (4 per side) are tight.

Install 4 Casters to the threaded inserts in the metal legs.