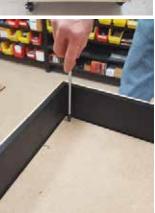

With the help of a second person,

flip the bin upward so that it is

resting on the casters. Using a

screw driver, check that all 16

screws (4 per side) are tight.

Install 4 Casters to the threaded inserts in the metal legs.