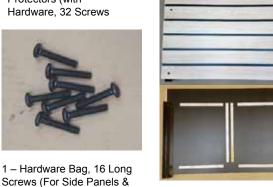

## Contents:

4 - Casters

4 – Decorative Side Handle (with Hardware, 20 Screws)

Center Divider (D)

Insert Liner (E)

8 – Black Metal Corner Protectors (with Hardware, 32 Screws

2 - Side Panel/ Metal Legs (A)

2 - Top / Bottom Shelf (C)