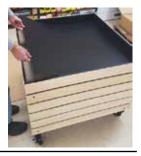

With the help of a second person,

flip the bin upward so that it is

resting on the casters. Using a

screw driver, check that all 16

screws (4 per side) are tight.

Install 4 Casters to the threaded inserts in the metal legs.

Drop into place the Black Liner (E) to the top of the Bin.

Install 1 Handle to each of the 4 sides of the Bin using 5 screws (included). Line up the holes of the handle with the pilot holes provided. Do not Over Tighten. These are Decorative Handles Only.