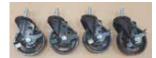

## Contents:

4 - Casters

4 – Decorative Side Handle (with Hardware, 20 Screws)

Center Divider (D)

Insert Liner (E)

8 – Black Metal Corner Protectors (with Hardware, 32 Screws

2 - Side Panel/ Metal Legs (A)

2 - Top / Bottom Shelf (C)

With the help of a second person,

flip the bin upward so that it is

resting on the casters. Using a

screw driver, check that all 16

screws (4 per side) are tight.

Install 4 Casters to the threaded inserts in the metal legs.

Install 4 Casters to the threaded inserts in the metal legs.

Insert Center Divider (D) into the cleats and slide it all the way into the bin.

Drop the Top Shelf (C) into position and secure with 4 long screws.