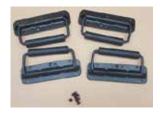

## Contents:

4 - Casters

4 – Decorative Side Handle (with Hardware, 20 Screws)

Center Divider (D)

Insert Liner (E)

8 – Black Metal Corner Protectors (with Hardware, 32 Screws

2 - Side Panel/ Metal Legs (A)

2 - Top / Bottom Shelf (C)

Drop into place the Black Liner (E) to the top of the Bin.

Install 1 Handle to each of the 4 sides of the Bin using 5 screws (included). Line up the holes of the handle with the pilot holes provided. Do not Over Tighten. These are Decorative Handles Only.