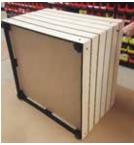

Install 4 Casters to the threaded inserts in the metal legs.

Insert Center Divider (D) into the cleats and slide it all the way into the bin.

Drop the Top Shelf (C) into position and secure with 4 long screws.

Insert Center Divider (D) into the cleats and slide it all the way into the bin.

Assemby Complete